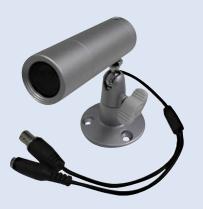

# **CA Series**

The CA Series provides a stylish solution for discreet indoor surveillance applications in a cost-effective package. The small size, (Horizontal FOV, 70°) and low light sensitivity provides an ideal solution for covert surveillance applications in a protected environment. Each unit is packaged with the mounting hardware, lens, and 12 VDC power supply for quick installation of the camera.

## CA50BCN

#### Standard Resolution, Color, Bullet Camera

- 1/4" Image Sensor
- 350 TVL
- 3.6 mm lens
- Sensitivity: 2 lux @ F2.0
- Power: 12 VDC
- Small size: 3.43" x 1.02"

### CA40BMN

#### Standard Resolution, Black and White, Bullet Camera

- 1/4" Image Sensor
- 380 TVL
- 3.6 mm lens
- Sensitivity: 0.5 lux @ F2.0
- Power: 12 VDC
- Small size: 3.43" x 1.02"